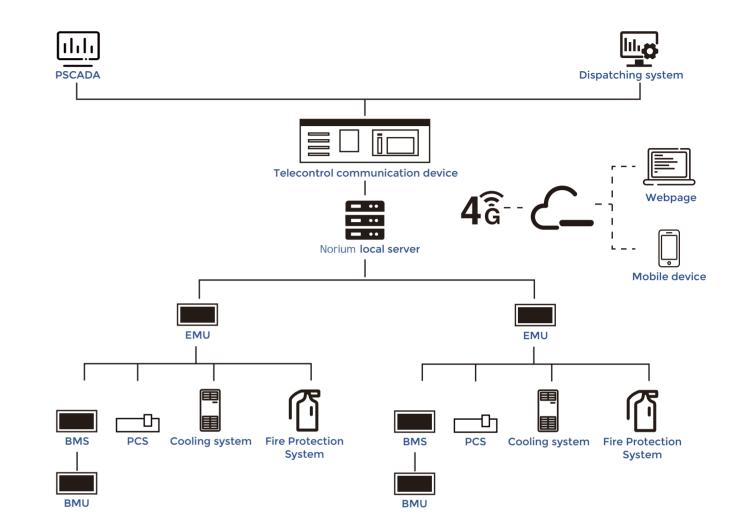

15

- Battery system voltage: 768Vdc
- Battery continue discharge current: 700Ah(2HR)
- Battery max output power: 500KW
- Battery work temperature: -10 to +55°C
- BMS communicate port: RS232, RS485,CAN