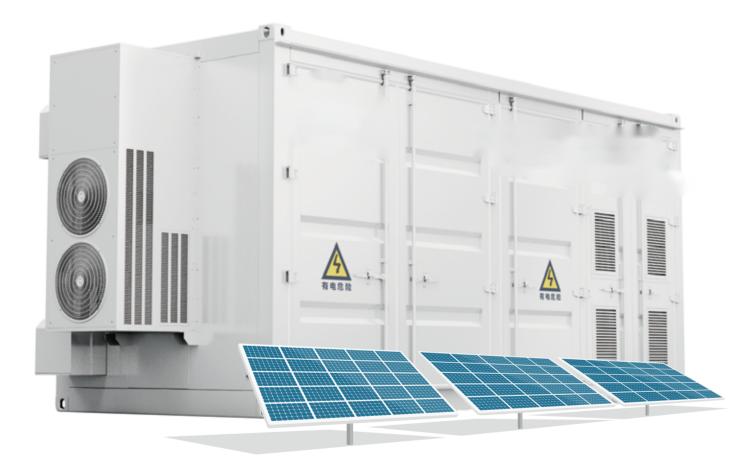

# **ESS Series**

### LiFePO4 Technology – Energy Storage Power Station

#### **Models Available**

- Capacity range: Customized
- Battery box:51.2V 280Ah/306AH
- Battery cluster:768V 280Ah/300AH

#### **Hot-sale Models**

- 1MWh/500KW
- 2MWh/1MW
- 1MWh above available