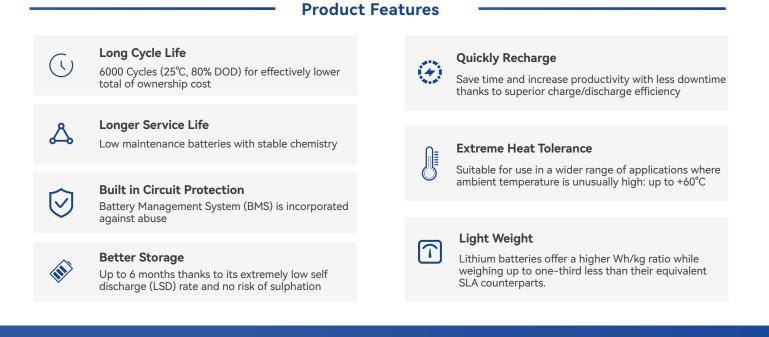

Wall/Floor-Mount lithium battery is engineered with utmost reliability, utilizing Grade A cells to ensure extended cycle life and unwavering performance. These battery packs feature an advanced Battery Management System (BMS) that not only elevates system efficiency but also extends the battery's lifespan while prioritizing safety.

Designed to provide a wide array of household applications, including PV self-consumption, backup power, load shifting, and off-grid solutions, this battery is a versatile choice. With its outstanding safety record, high energy density, and impressive longevity, it stands as a dependable energy solution for your needs.

Last but not least, our lithium battery comes equipped with a user-friendly LCD display, allowing for convenient real-time monitoring of battery status. You can also seamlessly access vital information via its exceptional RS232/485 communication function when connected to a computer. Stay informed and in control with Lithium Battery technology.